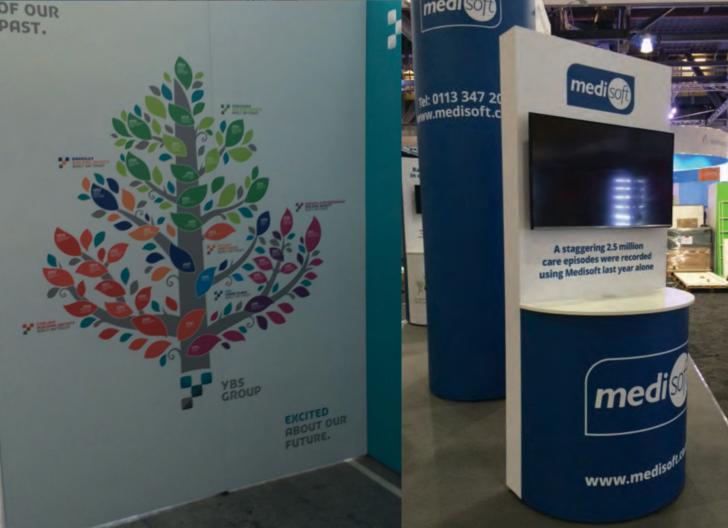

# 1 PIECE CONTRAST POLYCRILLS

SEAMLESS ONE PIECE GRAPHICS FOR WALL SPACES / BACKDROPS. CAN BE PRINTED UP TO 5M WIDE.

POLYCRIL HAS THE LOOK AND FEEL
OF WALLPAPER, WITH THE ADVANTAGE
THAT THERE ARE NO JOIN LINES TO
SPOIL THE FINISHED WALL DESIGN.

- PRINTED UP TO 5M WIDE
- SUITED TO CURVED WALL SPACES, AS IT CONFORMS PERFECTLY, LIES FLAT AND LOOKS PERFECT
- A BLOCKOUT VERSION IS AVAILABLE
- POLYCRIL IS TEAR RESISTANT
- PROVIDES A ROBUST SOLUTION