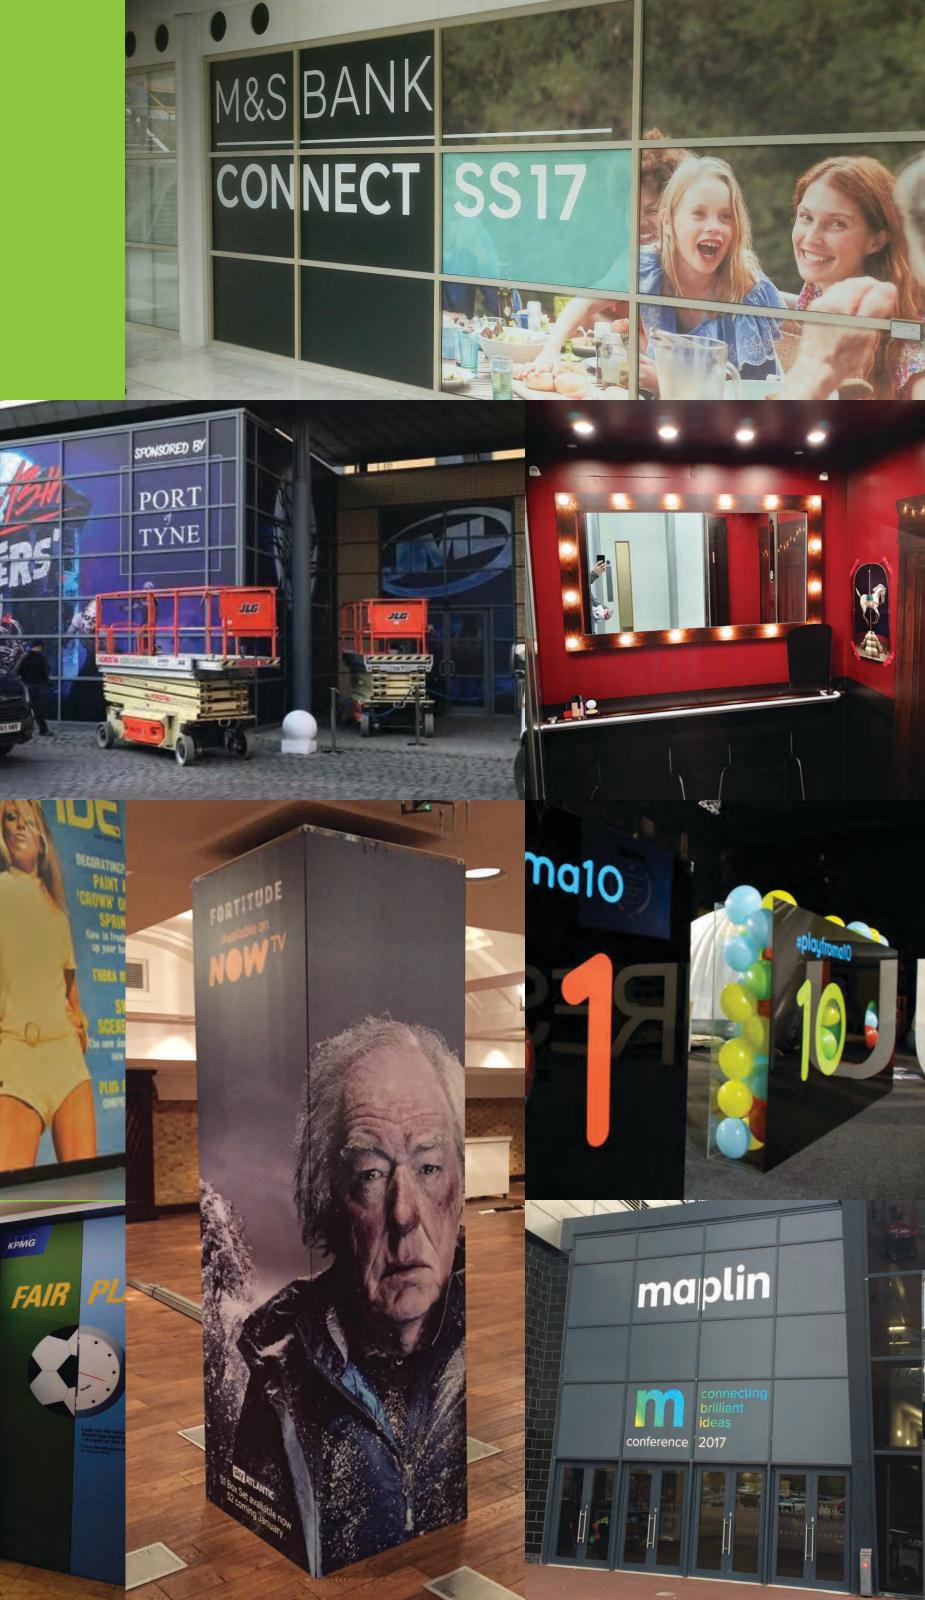

ON EDGING STRETCHING ACROSS AN ALUMINIUM FRAME, LEAVING NO CREASES.

- AVAILABLE IN MULTIPLE DEPTHS
- SINGLE OR DOUBLE SIDED
- FLAT / CURVED / WRAP-AROUNDS STANDING / MOUNTED / CEILINGS
- INTERCHANGEABLE GRAPHICS
- ILLUMINATED / NON ILLUMINATED
- FULLY CUSTOMISABLE





### XANITA BOARD

LIGHTWEIGHT SUSTAINABLE CARD
THAT IS EXTREMELY VERSATILE.

XANITA BOARD IS AN ENGINEERED FIBREBOARD MANUFACTURED FROM FIBRES RECOVERED FROM RECYCLED USED CARDBOARD BOXES.

IDEAL FOR RETAIL DISPLAYS / FIT-OUTS, EXHIBITION STANDS, SIGNAGE & DISPLAY.

- 100% REPULPABLE/RECYCLABLE
- ULTRA LIGHTWEIGHT
- STRONG, HIGH CRUSH STRENGTH CORE
- NON-TOXIC NO VOCS
- FLAT PACKABLE
- UV INKJET DIRECT PRINTABLE
- WORKS WITH CNC CUTTERS





# EXHIBITIONS & EVENTS EVENTS











# EXHIBITIONS & EVENTS EVENTS

Waddilove



## **BESPOKE PROJECTS**



atience is a virtue



CONTACT US AT **IMAGECOLTD.COM** 

SUSTAINABLE WIDE FORMAT PRINT