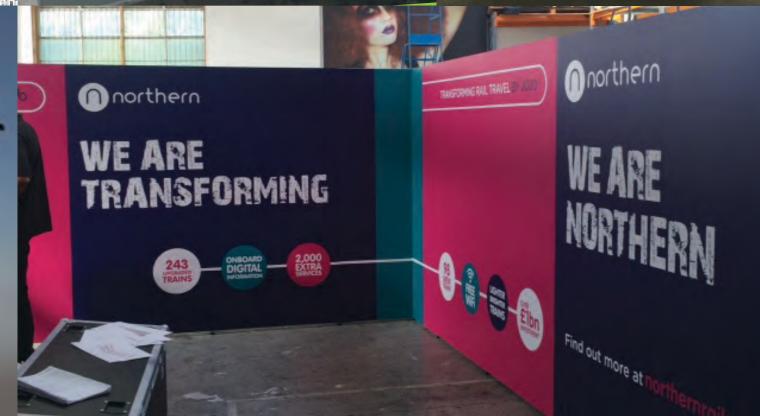

# TENSION FABRIC SYSTEMS

THESE MODULAR FRAMES & GRAPHICS CAN BE **USED TIME AND TIME AGAIN**.

COMBINES A PRINTED FABRIC GRAPHIC WITH SEWN SILICON EDGING STRETCHING ACROSS AN ALUMINIUM FRAME, LEAVING NO CREASES.

- AVAILABLE IN MULTIPLE DEPTHS
- SINGLE OR DOUBLE SIDED
- FLAT / CURVED / WRAP-AROUNDS STANDING / MOUNTED / CEILINGS
- INTERCHANGEABLE GRAPHICS
- ILLUMINATED / NON ILLUMINATED
- FULLY CUSTOMISABLE