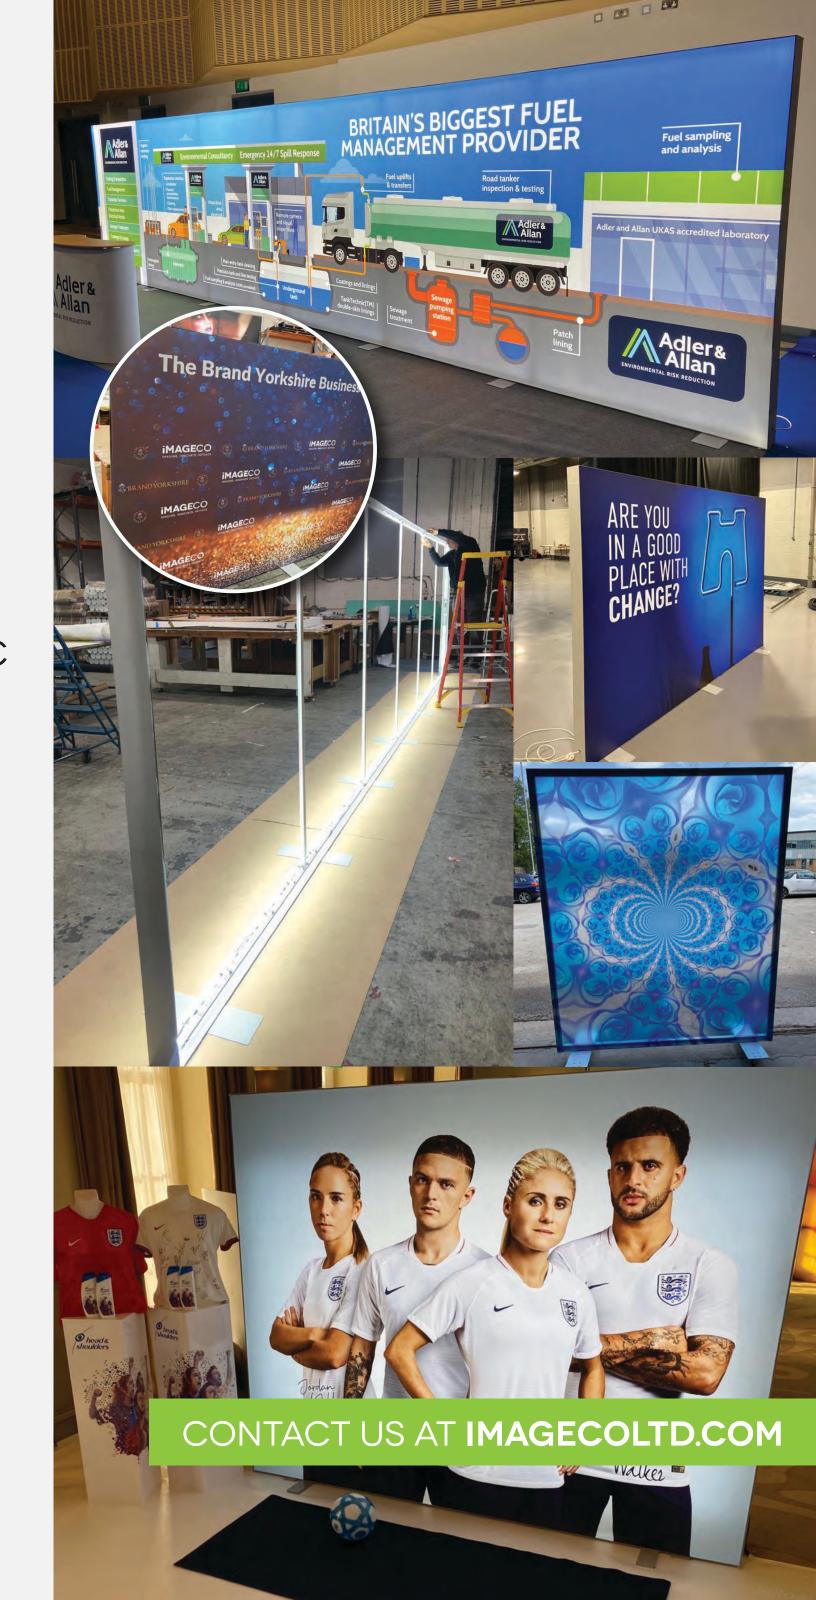

## EXHIBITIONS & EVENTS EXHIBITIONS

CONTACT US AT IMAGECOLTD.COM

### T3 FRAMEWORK

A SERIES OF LIGHTWEIGHT POLES
CREATE STUNNING EVENT & EXHIBITION
SPACES. CAN ACCOMMODATE EITHER
FOAMEX OR FABRIC GRAPHICS.

WE HOLD A LARGE STOCK OF THIS SYSTEM WHICH WE CAN HIRE OUT.

- ALUMINIUM COMPONENTS
- NO TOOLS NEEDED
- SIMPLE TWIST LOCK CONNECT
- FAST BUILD TIME
- EASY TO TRANSPORT AND STORE
- LIGHTWEIGHT
- REUSE & RECONFIGURE
- MULTIPLE GRAPHIC POSSIBILITIES

## EXHIBITIONS & EVENTS T3 FRAMEWORK

# TENSION FABRIC SYSTEMS

THESE MODULAR FRAMES & GRAPHICS CAN BE **USED TIME AND TIME AGAIN**.

COMBINES A PRINTED FABRIC GRAPHIC WITH SEWN SILICON EDGING STRETCHING ACROSS AN ALUMINIUM FRAME, LEAVING NO CREASES.

- AVAILABLE IN MULTIPLE DEPTHS
- SINGLE OR DOUBLE SIDED
- FLAT / CURVED / WRAP-AROUNDS STANDING / MOUNTED / CEILINGS
- INTERCHANGEABLE GRAPHICS
- ILLUMINATED / NON ILLUMINATED
- FULLY CUSTOMISABLE