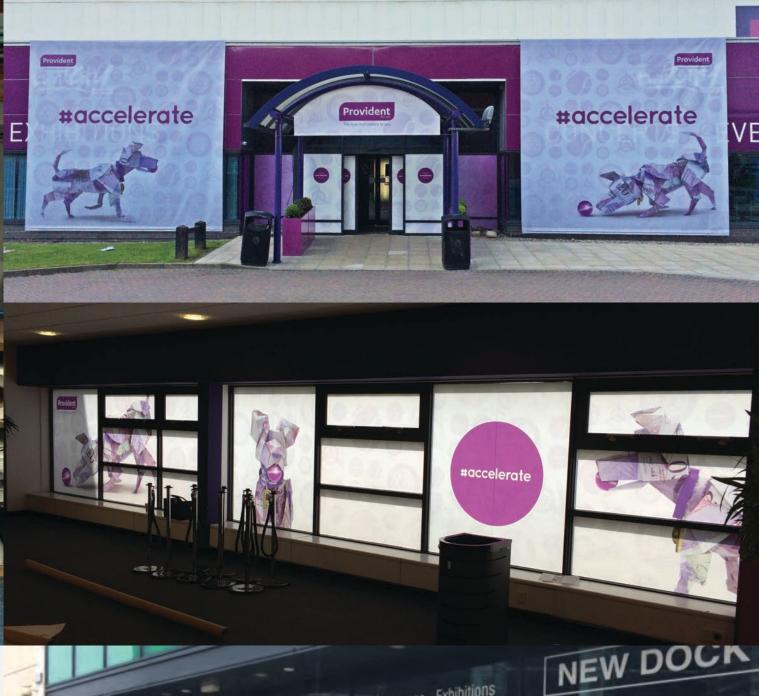

OMBINES A PRINTED FABRIC GRAPHIC WITH SEWN SILICON EDGING STRETCHING ACROSS AN ALUMINIUM FRAME, LEAVING NO CREASES.

- AVAILABLE IN MULTIPLE DEPTHS
- SINGLE OR DOUBLE SIDED
- FLAT / CURVED / WRAP-AROUNDS STANDING / MOUNTED / CEILINGS
- INTERCHANGEABLE GRAPHICS
- ILLUMINATED / NON ILLUMINATED
- FULLY CUSTOMISABLE





### XANITA BOARD

LIGHTWEIGHT SUSTAINABLE CARD
THAT IS EXTREMELY VERSATILE.

XANITA BOARD IS AN ENGINEERED FIBREBOARD MANUFACTURED FROM FIBRES RECOVERED FROM RECYCLED USED CARDBOARD BOXES.

IDEAL FOR RETAIL DISPLAYS / FIT-OUTS, EXHIBITION STANDS, SIGNAGE & DISPLAY.

- 100% REPULPABLE/RECYCLABLE
- ULTRA LIGHTWEIGHT
- STRONG, HIGH CRUSH STRENGTH CORE
- NON-TOXIC NO VOCS
- FLAT PACKABLE
- UV INKJET DIRECT PRINTABLE
- WORKS WITH CNC CUTTERS





# EXHIBITIONS & EVENTS EVENTS











# EXHIBITIONS & EVENTS EVENTS

Waddilove



## **BESPOKE PROJECTS**



atience is a virtue



CONTACT US AT **IMAGECOLTD.COM** 

SUSTAINABLE WIDE FORMAT PRINT