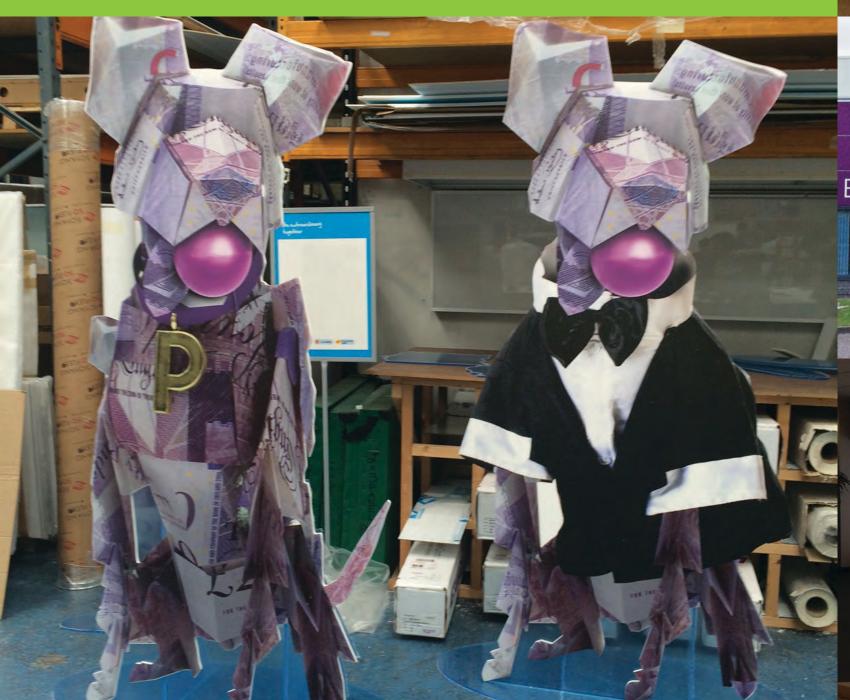

### XANITA BOARD

LIGHTWEIGHT SUSTAINABLE CARD
THAT IS EXTREMELY VERSATILE.

XANITA BOARD IS AN ENGINEERED FIBREBOARD MANUFACTURED FROM FIBRES RECOVERED FROM RECYCLED USED CARDBOARD BOXES.

IDEAL FOR RETAIL DISPLAYS / FIT-OUTS, EXHIBITION STANDS, SIGNAGE & DISPLAY.

- 100% REPULPABLE/RECYCLABLE
- ULTRA LIGHTWEIGHT
- STRONG, HIGH CRUSH STRENGTH CORE
- NON-TOXIC NO VOCS
- FLAT PACKABLE
- UV INKJET DIRECT PRINTABLE
- WORKS WITH CNC CUTTERS