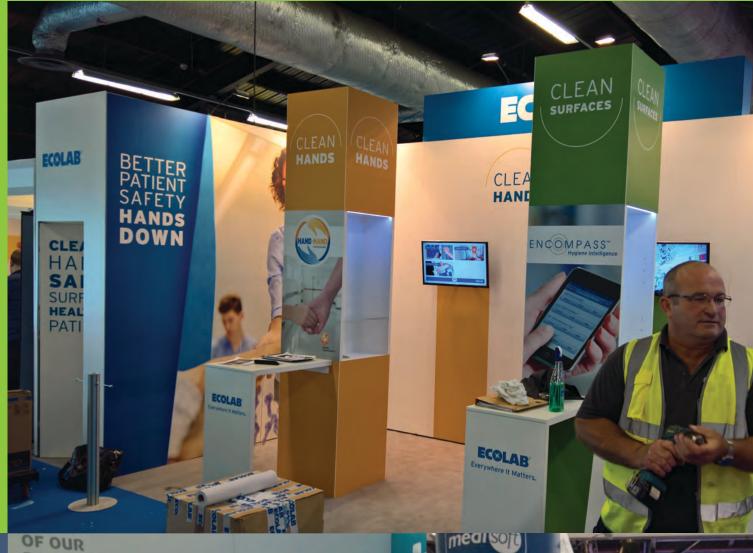

## EXHIBITIONS & EVENTS EXHIBITIONS



CONTACT US AT IMAGECOLTD.COM





### T3 FRAMEWORK

A SERIES OF LIGHTWEIGHT POLES
CREATE STUNNING EVENT & EXHIBITION
SPACES. CAN ACCOMMODATE EITHER
FOAMEX OR FABRIC GRAPHICS.

WE HOLD A LARGE STOCK OF THIS SYSTEM WHICH WE CAN HIRE OUT.

- ALUMINIUM COMPONENTS
- NO TOOLS NEEDED
- SIMPLE TWIST LOCK CONNECT
- FAST BUILD TIME
- EASY TO TRANSPORT AND STORE
- LIGHTWEIGHT
- REUSE & RECONFIGURE
- MULTIPLE GRAPHIC POSSIBILITIES





## EXHIBITIONS & EVENTS T3 FRAMEWORK











# 1 PIECE CONTRAST POLYCRILLS

SEAMLESS ONE PIECE GRAPHICS FOR WALL SPACES / BACKDROPS. CAN BE PRINTED UP TO 5M WIDE.

POLYCRIL HAS THE LOOK AND FEEL
OF WALLPAPER, WITH THE ADVANTAGE
THAT THERE ARE NO JOIN LINES TO
SPOIL THE FINISHED WALL DESIGN.

- PRINTED UP TO 5M WIDE
- SUITED TO CURVED WALL SPACES, AS IT CONFORMS PERFECTLY, LIES FLAT AND LOOKS PERFECT
- A BLOCKOUT VERSION IS AVAILABLE
- POLYCRIL IS TEAR RESISTANT
- PROVIDES A ROBUST SOLUTION





# TENSION FABRIC SYSTEMS

THESE MODULAR FRAMES & GRAPHICS CAN BE **USED TIME AND TIME AGAIN**.

COMBINES A PRINTED FABRIC GRAPHIC WITH SEWN SILICON EDGING STRETCHING ACROSS AN ALUMINIUM FRAME, LEAVING NO CREASES.

- AVAILABLE IN MULTIPLE DEPTHS
- SINGLE OR DOUBLE SIDED
- FLAT / CURVED / WRAP-AROUNDS STANDING / MOUNTED / CEILINGS
- INTERC