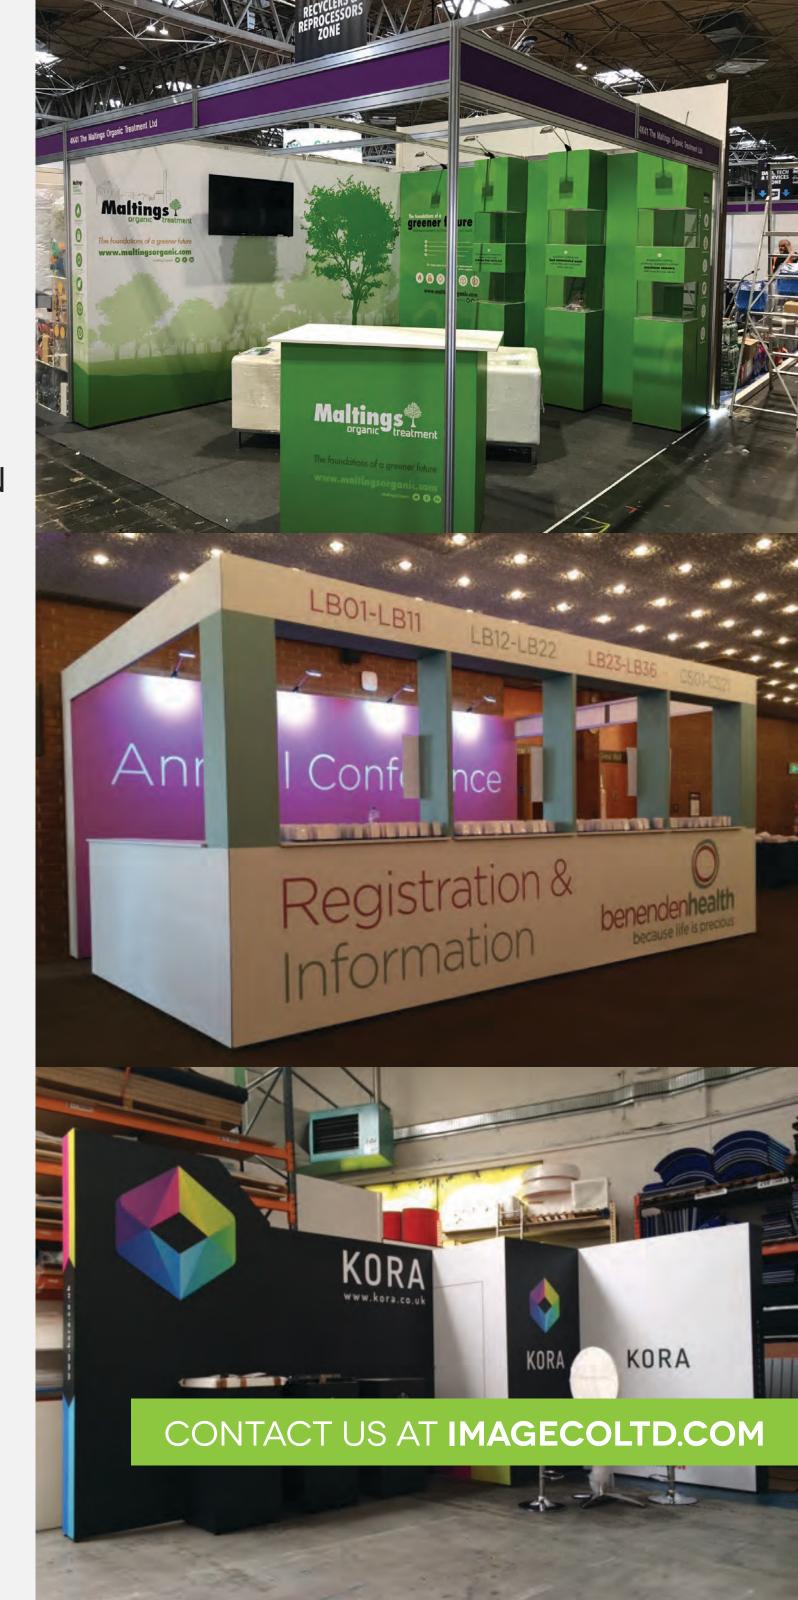

### T3 FRAMEWORK

A SERIES OF LIGHTWEIGHT POLES
CREATE STUNNING EVENT & EXHIBITION
SPACES. CAN ACCOMMODATE EITHER
FOAMEX OR FABRIC GRAPHICS.

WE HOLD A LARGE STOCK OF THIS SYSTEM WHICH WE CAN HIRE OUT.

- ALUMINIUM COMPONENTS
- NO TOOLS NEEDED
- SIMPLE TWIST LOCK CONNECT
- FAST BUILD TIME
- EASY TO TRANSPORT AND STORE
- LIGHTWEIGHT
- REUSE & RECONFIGURE
- MULTIPLE GRAPHIC POSSIBILITIES

## EXHIBITIONS & EVENTS T3 FRAMEWORK