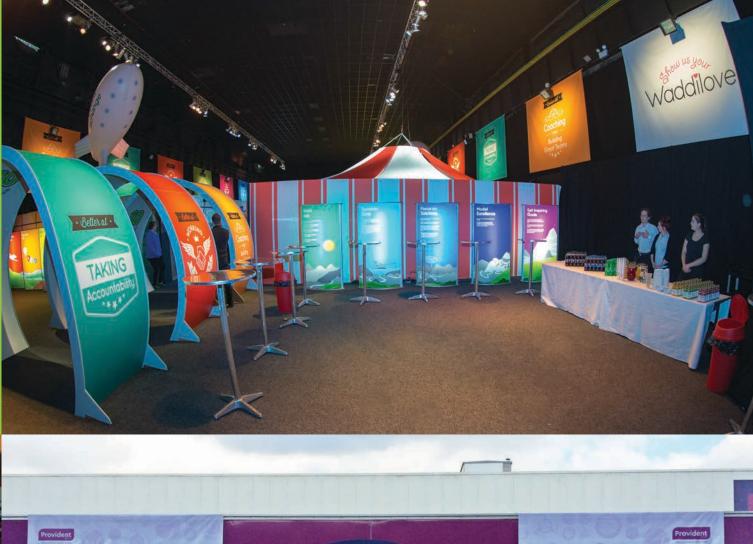

COMBINES A PRINTED FABRIC GRAPHIC WITH SEWN SILICON EDGING STRETCHING ACROSS AN ALUMINIUM FRAME, LEAVING NO CREASES.

- AVAILABLE IN MULTIPLE DEPTHS
- SINGLE OR DOUBLE SIDED
- FLAT / CURVED / WRAP-AROUNDS STANDING / MOUNTED / CEILINGS
- INTERCHANGEABLE GRAPHICS
- ILLUMINATED / NON ILLUMINATED
- FULLY CUSTOMISABLE





### XANITA BOARD

LIGHTWEIGHT SUSTAINABLE CARD
THAT IS EXTREMELY VERSATILE.

XANITA BOARD IS AN ENGINEERED FIBREBOARD MANUFACTURED FROM FIBRES RECOVERED FROM RECYCLED USED CARDBOARD BOXES.

IDEAL FOR RETAIL DISPLAYS / FIT-OUTS, EXHIBITION STANDS, SIGNAGE & DISPLAY.

- 100% REPULPABLE/RECYCLABLE
- ULTRA LIGHTWEIGHT
- STRONG, HIGH CRUSH STRENGTH CORE
- NON-TOXIC NO VOCS
- FLAT PACKABLE
- UV INKJET DIRECT PRINTABLE
- WORKS WITH CNC CUTTERS





# EXHIBITIONS & EVENTS EVENTS











# EXHIBITIONS & EVENTS EVENTS

Waddilove



## **BESPOKE PROJECTS**



atience is a virtue



CONTACT US AT **IMAGECOLTD.COM** 

SUSTAINABLE WIDE FORMAT PRINT