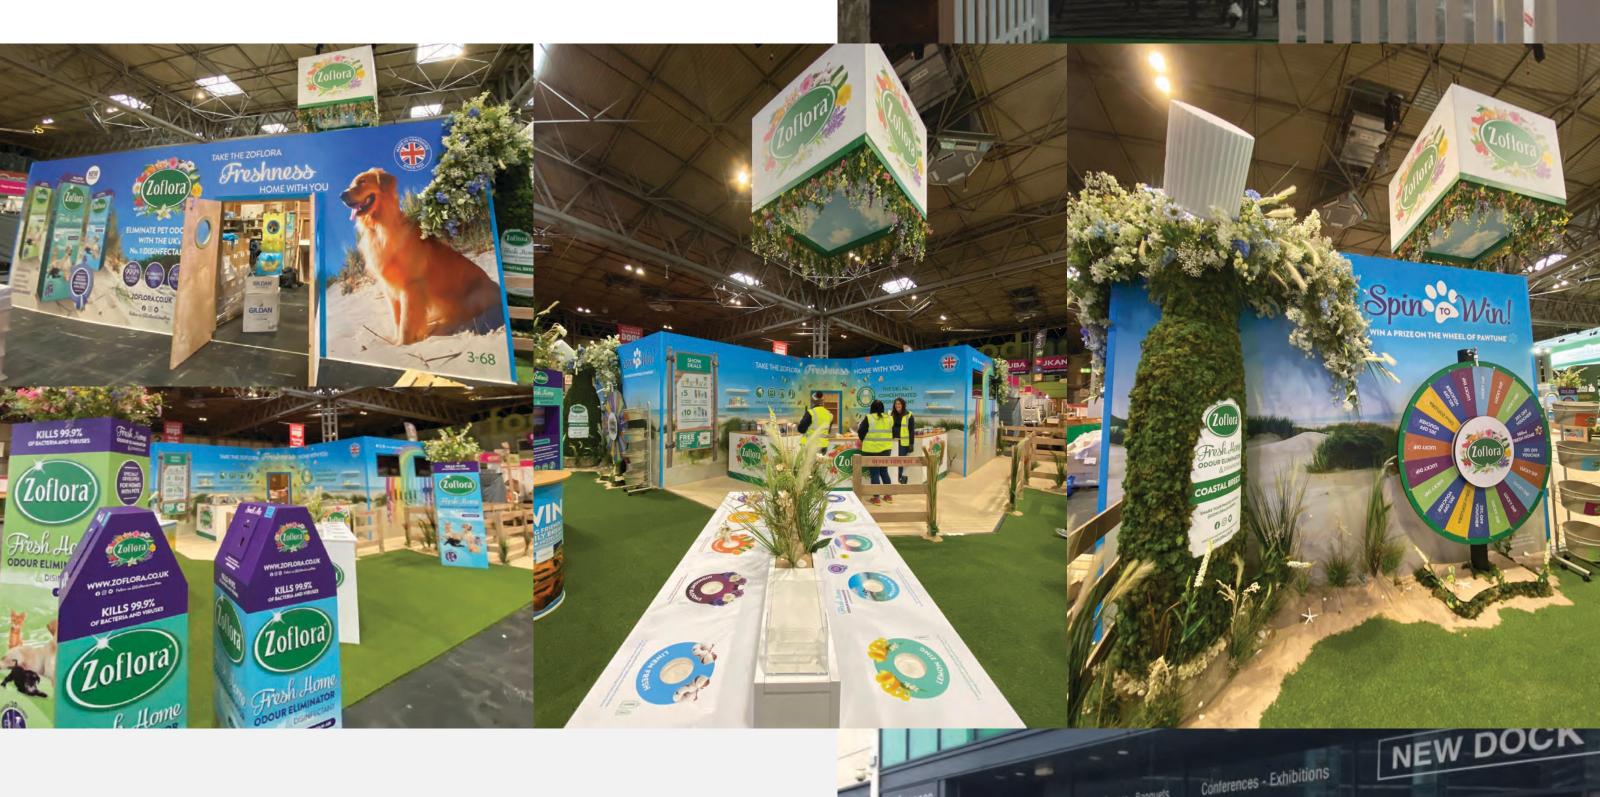

## EXHIBITIONS & EVENTS EXHIBITIONS



CONTACT US AT IMAGECOLTD.COM





### T3 FRAMEWORK

A SERIES OF LIGHTWEIGHT POLES
CREATE STUNNING EVENT & EXHIBITION
SPACES. CAN ACCOMMODATE EITHER
FOAMEX OR FABRIC GRAPHICS.

WE HOLD A LARGE STOCK OF THIS SYSTEM WHICH WE CAN HIRE OUT.

- ALUMINIUM COMPONENTS
- NO TOOLS NEEDED
- SIMPLE TWIST LOCK CONNECT
- FAST BUILD TIME
- EASY TO TRANSPORT AND STORE
- LIGHTWEIGHT
- REUSE & RECONFIGURE
- MULTIPLE GRAPHIC POSSIBILITIES





## EXHIBITIONS & EVENTS T3 FRAMEWORK











# 1 PIECE CONTRAST POLYCRILLS

SEAMLESS ONE PIECE GRAPHICS FOR WALL SPACES / BACKDROPS. CAN BE PRINTED UP TO 5M WIDE.

POLYCRIL HAS THE LOOK AND FEEL
OF WALLPAPER, WITH THE ADVANTAGE
THAT THERE ARE NO JOIN LINES TO
SPOIL THE FINISHED WALL DESIGN.

- PRINTED UP TO 5M WIDE
- SUITED TO CURVED WALL SPACES, AS IT CONFORMS PER