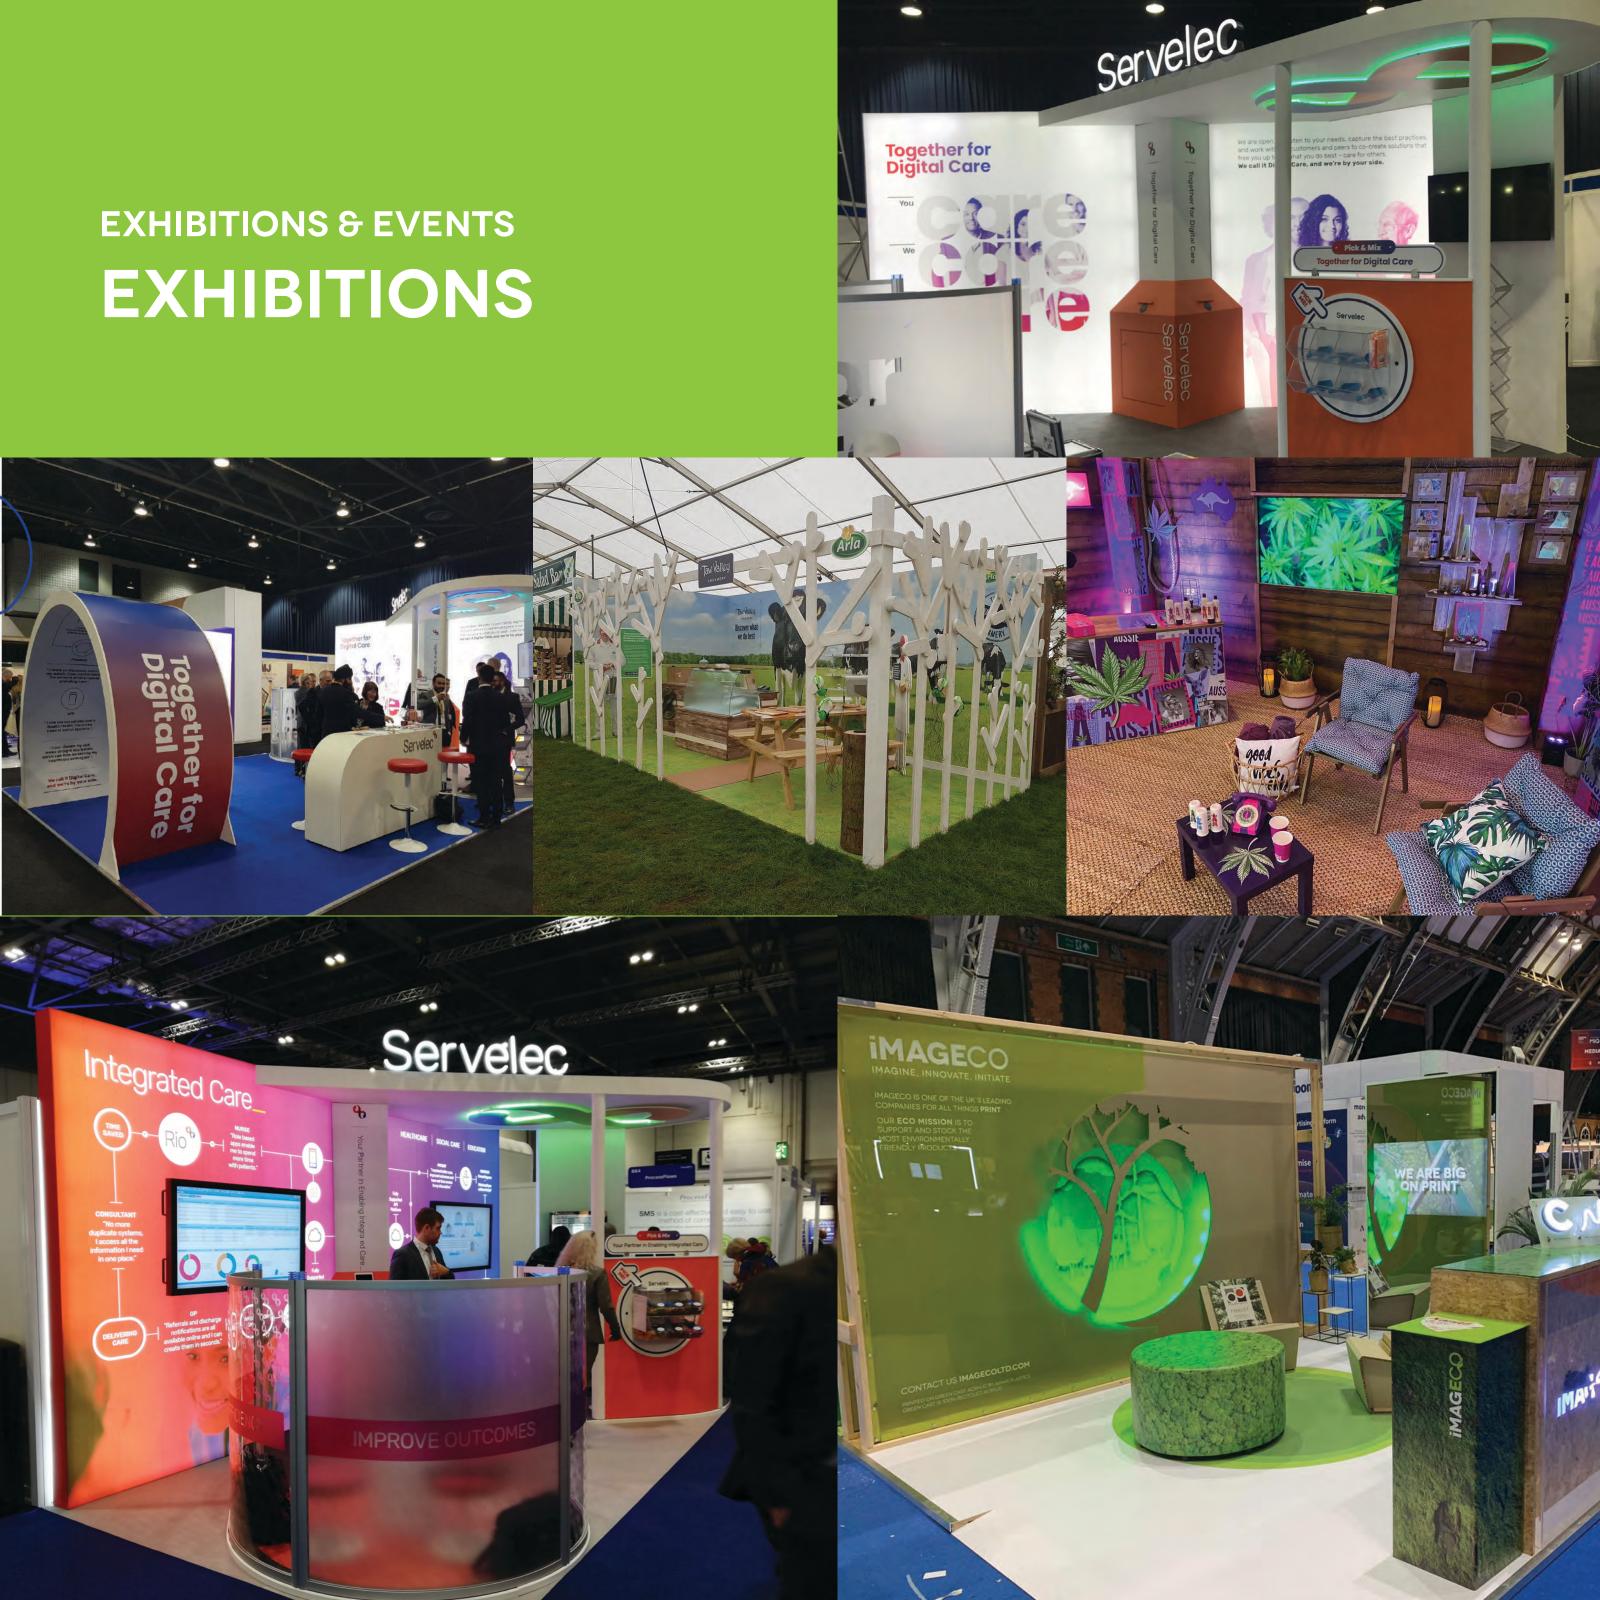

## EXHIBITIONS & EVENTS EXHIBITIONS



CONTACT US AT IMAGECOLTD.COM





### T3 FRAMEWORK

A SERIES OF LIGHTWEIGHT POLES
CREATE STUNNING EVENT & EXHIBITION
SPACES. CAN ACCOMMODATE EITHER
FOAMEX OR FABRIC GRAPHICS.

WE HOLD A LARGE STOCK OF THIS SYSTEM WHICH WE CAN HIRE OUT.

- ALUMINIUM COMPONENTS
- NO TOOLS NEEDED
- SIMPLE TWIST LOCK CONNECT
- FAST BUILD TIME
- EASY TO TRANSPORT AND STORE
- LIGHTWEIGHT
- REUSE & RECONFIGURE
- MULTIPLE GRAPHIC POSSIBILITIES





## EXHIBITIONS & EVENTS T3 FRAMEWORK











# 1 PIECE CONTRAST POLYCRILLS

SEAMLESS ONE PIECE GRAPHICS FOR WALL SPACES / BACKDROPS. CAN BE PRINTED UP TO 5M WIDE.

POLYCRIL HAS THE LOOK AND FEEL
OF WALLPAPER, WITH THE ADVANTAGE
THAT THERE ARE NO JOIN LINES TO
SPOIL THE FINISHED WALL DESIGN.

- PRINTED UP TO 5M WIDE
- SUITED TO CURVED WALL SPACES, AS IT CONFORMS PERFECTLY, LIES FLAT AND LOOKS PERFEC